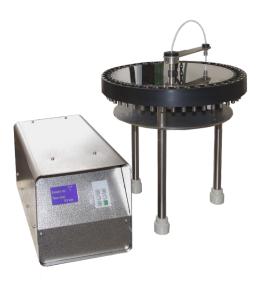

## LABORATORY FRACTION COLLECTOR FOR PLC

Fraction collector **Separflow FFC 40** is a portable turntable carousel collector with a plate diameter of 400 mm, which is equipped with a circle of small funnels with tubing output. Liquid (total of 40 positions can be collected to different types of vessels).

Collector is designed for flow rates up to 800 ml/min. And funnels are designed such way, that liquid can not flow outside during arm movement to new position.

Control collector (keypad and backlit graphic display) is located on the sloping front panel of stainless steel cabinet staying separately. In the corousel unit is located step motor and gearbox only. Head with a transverse beam is easily removable. Own plate is made of combination of stainless steel and UHMW polyethylene with excellent chemical resistance. Electronics collectors enables simple sequential programming (may be used a maximum number of positions or less than maximum number). Move to the next position can be controlled from an external source.